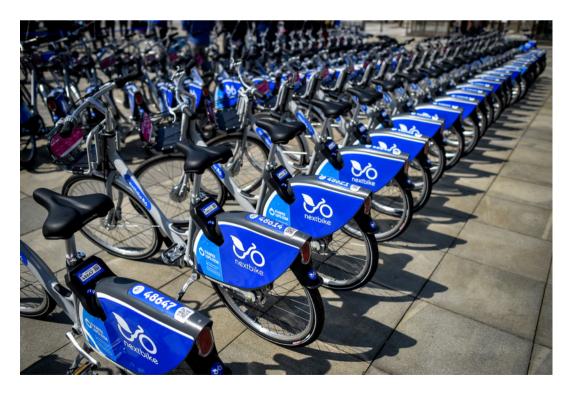

Price: 32 CZK/60 minutes of ride.

Use IDOS app (www.idos.cz) for timetables and buying tickets.

Taxi: Use Bolt app or local companies like City Taxi Ostrava.

Bike: Nextbike mobile app. - 15 minutes for free every day

## USEFUL APPLICATIONS

- Google Maps Navigation and public transport.
- MojeDPO Ostrava transport and tickets.
- IDOS Timetables and routes in Ostrava and Czech republic.
- Mapy.cz Detailed Czech maps.
- Bolt Taxi and shared transport.
- Nextbike Bike/scooter rental.
- Revolut Mobile payments and currency exchange.