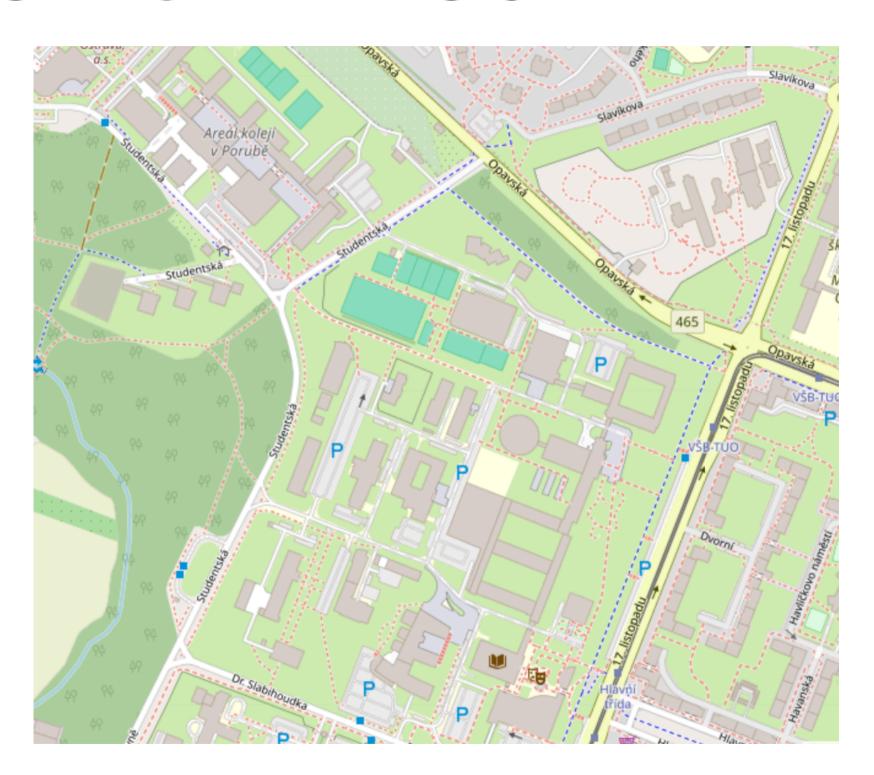

### INTERACTIVE MAP OF CAMPUS

Click on link below to find an interactive map of VSB-TUO - write there any room in campus and it will show you location.

Maps - VSB-TUO